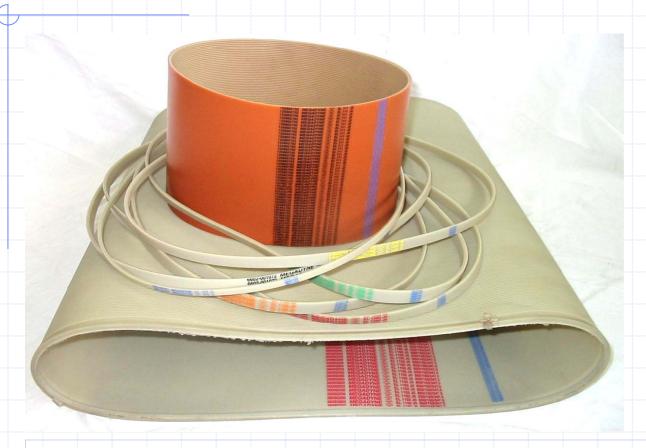

### Megaflat PU and rubber endless flat belts

Flatbelts available in different material (rubber, silicon, P.U.) and in different thickness, starting to 200 mm long.

# Megarubber timing belts

Existing in single or double sided version, in Imperial or Rpp pitches.