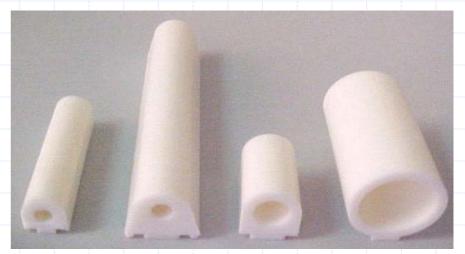

# Megalinear PU timing belts

Linear extruded belts, available in "open end" or "joined" version, with or without coating.