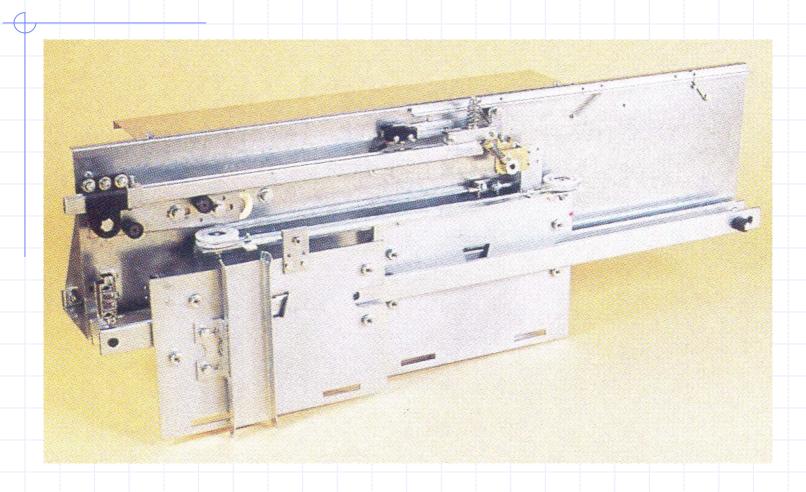

JOINED Applications**

- 1. Conveyors systems:
  - Airport
  - Glass industry
  - Ceramic industry
  - Stone & Marble industry
  - Food industry
  - Paper & Carton industry
  - Tobacco industry
  - Wood industry
  - Chemist & Pharmaceutical industry
  - Packaging industry
  - Postal systems
  - Bosch systems
- 2. Circular Knitting machines
- 3. Paint mixer machines
- 4. Steel plate machines
- 5. Textile industry
- 6. Hand equipments



#### Linear Unit



### Linear Actuator



### Palletizer Robot



### 3 Axis Handling Robot



# 3 Axis Handling Robot





#### Linear Translator



### High Precision Power transmission



#### Linear Translator with Cleated Belts



### Transport System by friction



### Knitting Textile Machine



# Serigraphic Machine



### Automatic doors operator



# Lift Tracking belt





### Cement Mixer

Poly-V belt



### Printing machines for serigraphic industry



# Automatic Garage doors



# Serigraphic Machine



#### Slicer Machine



# Washing Machine



# Glass Industry Machines



### Glass Industry Machine