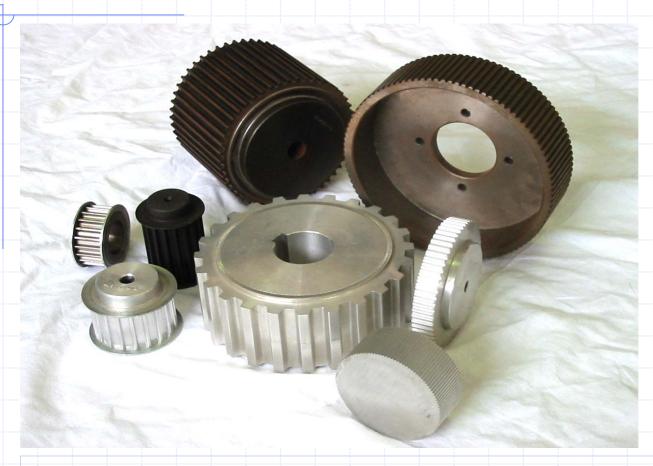

### Custom made pulleys

Special pulleys available, made from customer design, available in aluminium, steel or cast iron, with or without steel flanges and surface treatment.