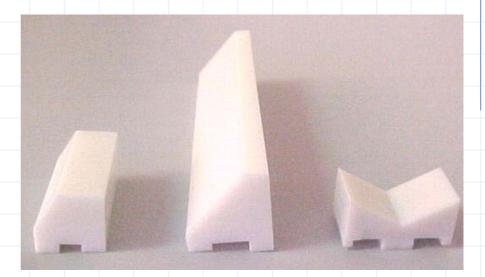

# Special Cleated Belts, following customer design

Special belts can be fitted with standard parallelepiped or moulded cleats.