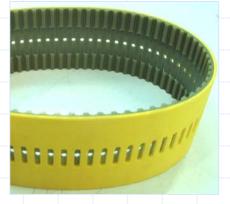

# Megapower PU endless timing belts

Single or double sided truly endless moulded belts, available until 2250 mm in length.

# Megaflex PU endless timing belts

Single or double sided truly endless extruded belts, available from 1500 mm until 22770 mm in length.