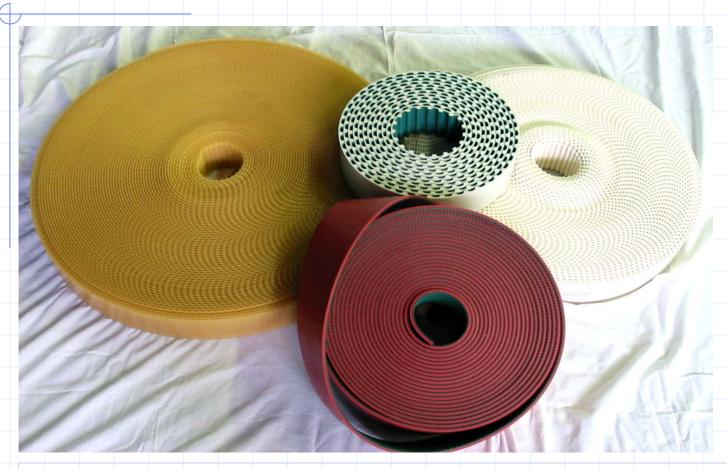

# Megalinear PU timing belts

Linear extruded belts, available in "open end" or "joined" version, with or without coating.

# Megarubber timing belts

Existing in single or double sided version, in Imperial or Rpp pitches.