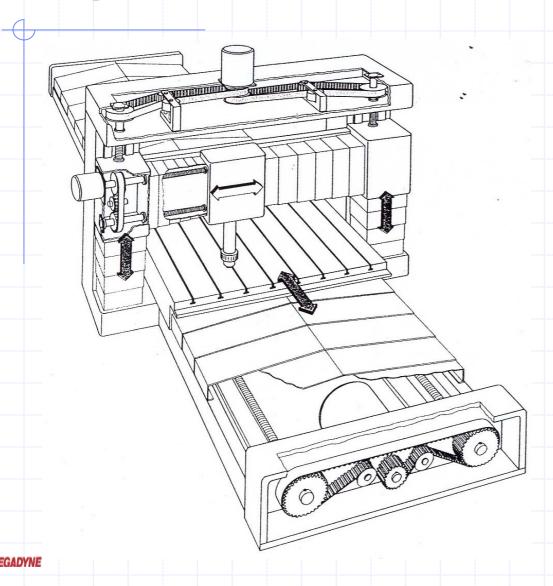

hing machines
- 12. Linear knitting machines
- 13. Printing machines
- 14. Automatic packaging and pallets transport machines
- 15. Outside curtains



#### **MEGALINEAR JOINED Applications**

- 1. Conveyors systems:
  - Airport
  - Glass industry
  - Ceramic industry
  - Stone & Marble industry
  - Food industry
  - Paper & Carton industry
  - Tobacco industry
  - Wood industry
  - Chemist & Pharmaceutical industry
  - Packaging industry
  - Postal systems
  - Bosch systems
- 2. Circular Knitting machines
- 3. Paint mixer machines
- 4. Steel plate machines
- 5. Textile industry
- 6. Hand equipments



#### Linear Unit



### Linear Actuator



### Palletizer Robot



### 3 Axis Handling Robot



# 3 Axis Handling Robot





#### Linear Translator



### High Precision Power transmission



#### Linear Translator with Cleated Belts



### Transport System by friction



### Knitting Textile Machine



# Serigraphic Machine



### Automatic doors operator



# Lift Tracking belt





### Cement Mixer

Poly-V belt



### Printing machines for serigraphic industry



# Automatic Garage doors



# Serigraphic Machine



#### Slicer Machine



# Washing Machine



# Glass Industry Machines



### Glass Industry Machine