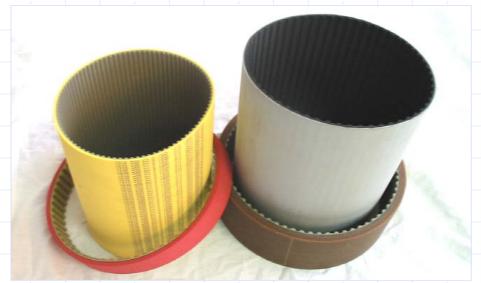

### Production range

P.U. MEGAPOWER PU ENDLESS MOULDED TIMING BELTS

P.U. MEGALINEAR PU OPENEND EXTRUDED TIMING BELTS

P.U. MEGAFLEX PU ENDLESS EXTRUDED TIMING BELTS, ANY SPECIAL LENGTH ON REQUEST

P.U. MEGARIB PU ENDLESS MOULDED MULTIRIB BELTS

P.U. MEGAFLAT PU ENDLESS FLAT BELTS

RUBBER TIMING BELTS CLASSICAL AND PARABOLIC PROFILES

RUBBER Poly-V BELTS RUBBER ENDLESS MULTIRIB BELTS

RUBBER V- BELTS AVAILABLE STANDARD AND COGGED

RUBBER MEGAFLAT RUBBER ENDLESS FLAT BELTS

# Megapower PU endless timing belts

Single or double sided truly endless moulded belts, available until 2250 mm in length.

# Megaflex PU endless timing belts

Single or double sided truly endless extruded belts, available from 1500 mm until 22770 mm in length.

### Megarib PU multirib belts

Poly-V moulded belts, available with H ribs, TB2 ribs, J ribs, until 1397 mm in length, with rigid (polyesther) or elastic (polyammde) cords.