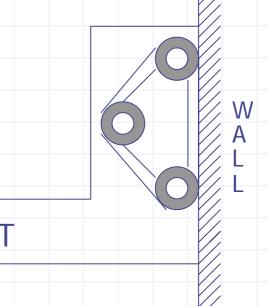

. Conveyors systems:
  - Airport
  - Glass industry
  - Ceramic industry
  - Stone & Marble industry
  - Food industry
  - Paper & Carton industry
  - Tobacco industry
  - Wood industry
  - Chemist & Pharmaceutical industry
  - Packaging industry
  - Postal systems
  - Bosch systems
- 2. Circular Knitting machines
- 3. Paint mixer machines
- 4. Steel plate machines
- 5. Textile industry
- 6. Hand equipments



#### Linear Unit



### Linear Actuator



### Palletizer Robot



### 3 Axis Handling Robot



# 3 Axis Handling Robot





#### Linear Translator



### High Precision Power transmission



#### Linear Translator with Cleated Belts



### Transport System by friction



### Knitting Textile Machine



# Serigraphic Machine



### Automatic doors operator



# Lift Tracking belt





### Cement Mixer

Poly-V belt



### Printing machines for serigraphic industry



# Automatic Garage doors



# Serigraphic Machine



#### Slicer Machine



# Washing Machine



# Glass Industry Machines



### Glass Industry Machine