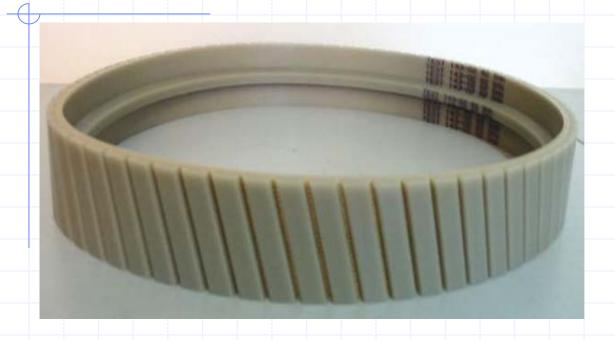

### Megarib PU multirib belts

Poly-V moulded belts, available with H ribs, TB2 ribs, J ribs, until 1397 mm in length, with rigid (polyesther) or elastic (polyammde) cords.