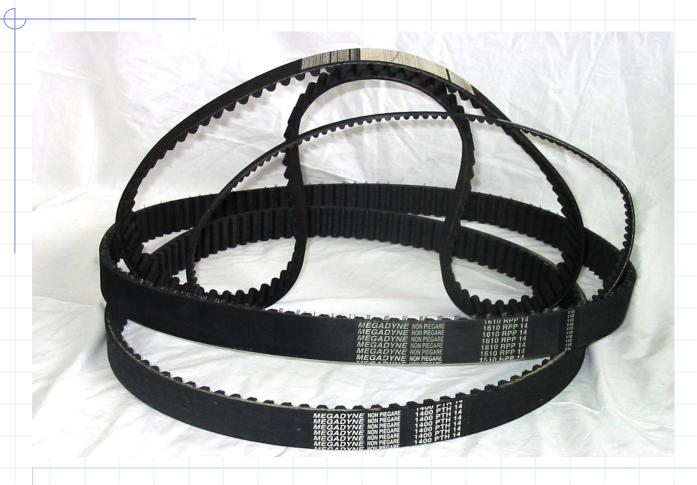

# Megapower PU endless timing belts

Single or double sided truly endless moulded belts, available until 2250 mm in length.

# Megaflex PU endless timing belts

Single or double sided truly endless extruded belts, available from 1500 mm until 22770 mm in length.

# Megarubber timing belts

Existing in single or double sided version, in Imperial or Rpp pitches.