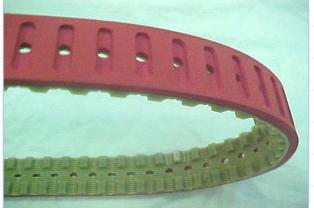

# Special Cleated Belts, following customer design

Special belts can be fitted with standard parallelepiped or moulded cleats.