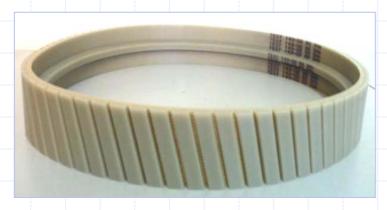

### Megarib PU multirib belts

Poly-V moulded belts, available with H ribs, TB2 ribs, J ribs, until 1397 mm in length, with rigid (polyesther) or elastic (polyammde) cords.