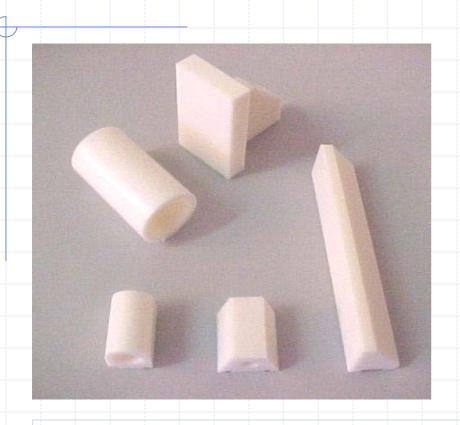

# Special Cleated Belts, following customer design

Special belts can be fitted with standard parallelepiped or moulded cleats.