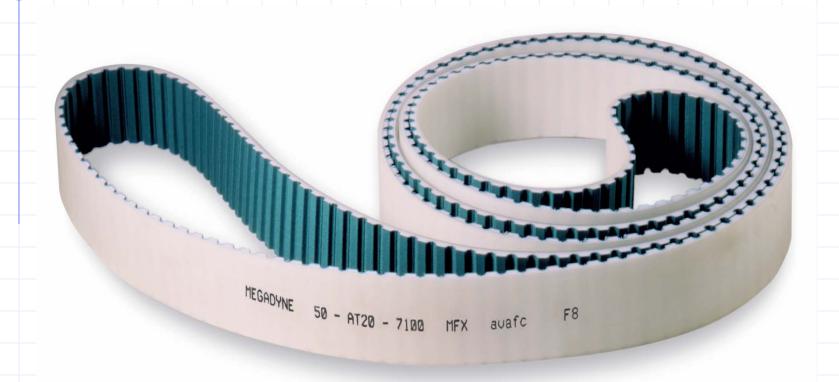

# Megaflex PU endless timing belts

Single or double sided truly endless extruded belts, available from 1500 mm until 22770 mm in length.

# Megalinear PU timing belts

Linear extruded belts, available in "open end" or "joined" version, with or without coating.