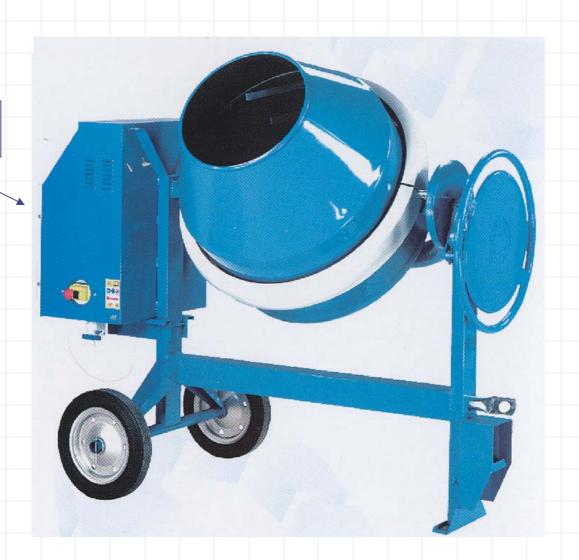

- Glass industry
  - Ceramic industry
  - Stone & Marble industry
  - Food industry
  - Paper & Carton industry
  - Tobacco industry
  - Wood industry
  - Chemist & Pharmaceutical industry
  - Packaging industry
  - Postal systems
  - Bosch systems
- 2. Circular Knitting machines
- 3. Paint mixer machines
- 4. Steel plate machines
- 5. Textile industry
- 6. Hand equipments



#### Linear Unit



### Linear Actuator



### Palletizer Robot



### 3 Axis Handling Robot



# 3 Axis Handling Robot





#### Linear Translator



### High Precision Power transmission



#### Linear Translator with Cleated Belts



### Transport System by friction



### Knitting Textile Machine



# Serigraphic Machine



### Automatic doors operator



# Lift Tracking belt





### Cement Mixer

Poly-V belt



### Printing machines for serigraphic industry



# Automatic Garage doors



# Serigraphic Machine



#### Slicer Machine



# Washing Machine



# Glass Industry Machines



### Glass Industry Machine