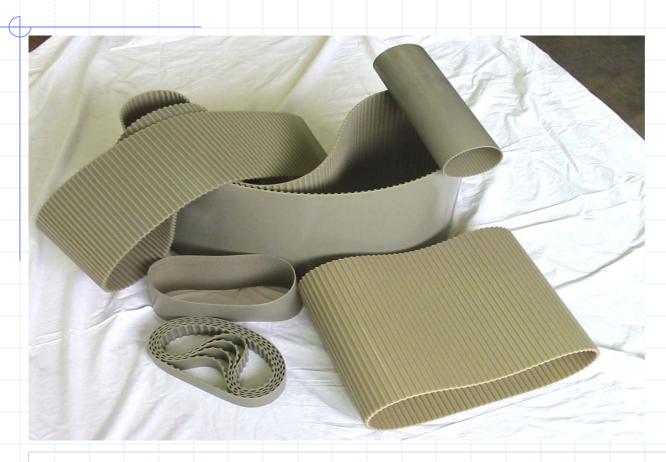

# Megalinear PU timing belts

Linear extruded belts, available in "open end" or "joined" version, with or without coating.

#### Coated belts

Different kind of coating material (foamed or vulcanised P.U., natural or sintetic rubber, silicon) available on extruded or moulded belts