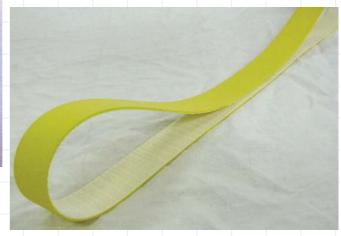

# Megalinear PU timing belts

Linear extruded belts, available in "open end" or "joined" version, with or without coating.