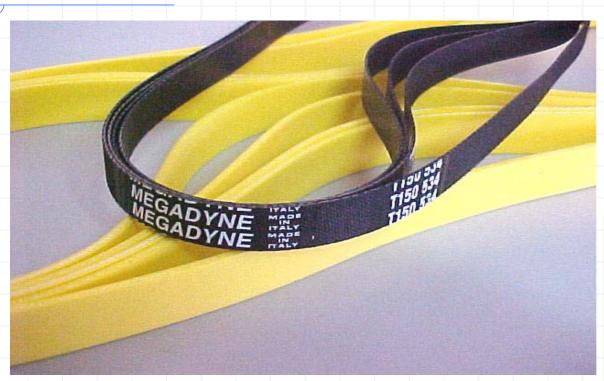

# Megarubber timing belts

Existing in single or double sided version, in Imperial or Rpp pitches.