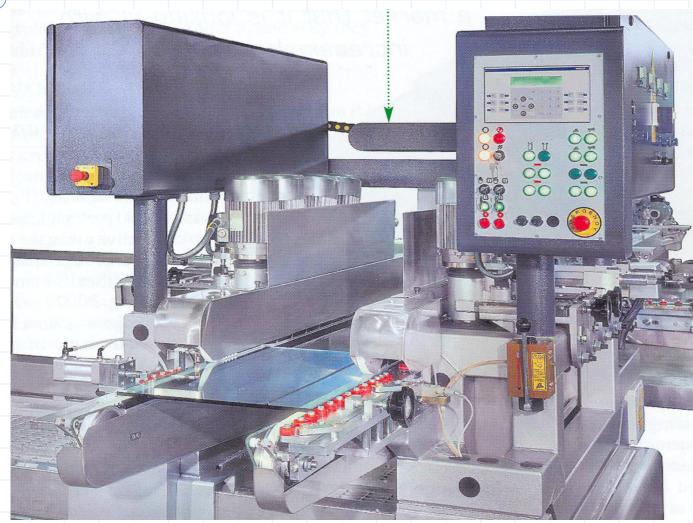

ndustry
  - Postal systems
  - Bosch systems
- 2. Circular Knitting machines
- 3. Paint mixer machines
- 4. Steel plate machines
- 5. Textile industry
- 6. Hand equipments



#### Linear Unit



### Linear Actuator



### Palletizer Robot



### 3 Axis Handling Robot



# 3 Axis Handling Robot





#### Linear Translator



### High Precision Power transmission



#### Linear Translator with Cleated Belts



### Transport System by friction



### Knitting Textile Machine



# Serigraphic Machine



### Automatic doors operator



# Lift Tracking belt





### Cement Mixer

Poly-V belt



### Printing machines for serigraphic industry



# Automatic Garage doors



# Serigraphic Machine



#### Slicer Machine



# Washing Machine



# Glass Industry Machines



### Glass Industry Machine